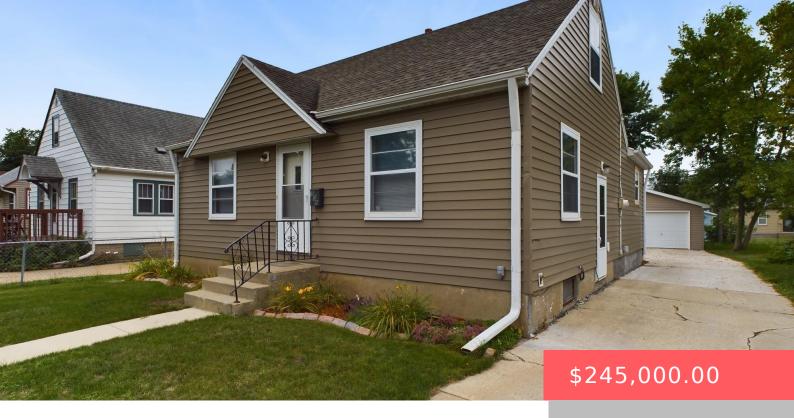

#### **509 S WILLOW AVE**

https://harr-lemme.com

LOT 10 BLOCK 2 JACOBSON'S 1ST ADDN TO CITY OF SIOUX FALLS

- 4 heds
- 2 baths
- 1.5 Story, Single Family
- None, RESIDENTIAL
- Active, Active-New
- 1738 sq ft

### **Basics**

Category: None, RESIDENTIAL Type: 1.5 Story, Single Family

Status: Active, Active-New Bedrooms: 4 beds

Bathrooms: 2 baths Total rooms: 6

Floor level: 900 Area: 1738 sq ft

**Lot size: 5807** sq ft **Year built:** 1951

## **Building Details**

Floor covering: Carpet, Concrete, Vinyl Roof: Shingle Composition

Parking: Detached