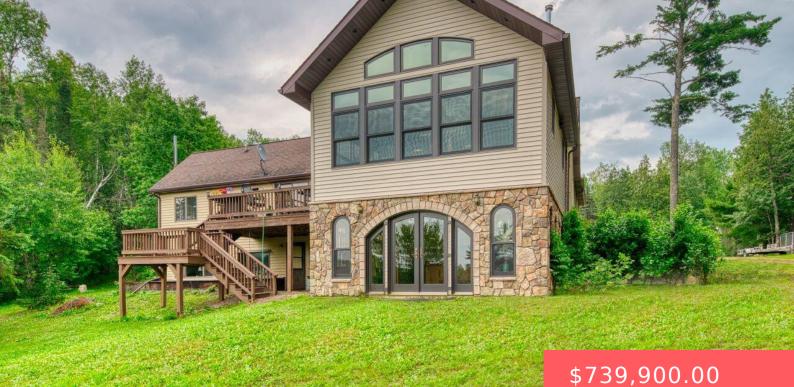

#### **5297 VERMILION TRL**

https://harr-lemme.com

BIWABIK LOT 8, NLY 250 FT OF NW1/4 OF NE1/4 LYING WLY OF CO HWY #4 & NLY 250 FT OF ELY 475 FT OF LOT

- 2 beds
- 2 baths
- Ranch, Single Family
- Lake, Outside City Limits, RESIDENTIAL
- Active, Active-New
- 2936 sq ft

#### Basics

Category: Lake, Outside City Limits, RESIDENTIAL Status: Active, Active-New Bathrooms: 2 baths Floor level: 1468 Lot size: 653400 sq ft Type: Ranch, Single Family Bedrooms: 2 beds Total rooms: 12 Area: 2936 sq ft Year built: 1985

# **Building Details**

Basement: Full Roof: Shingle Composition Exterior material: Vinyl Parking: Attached