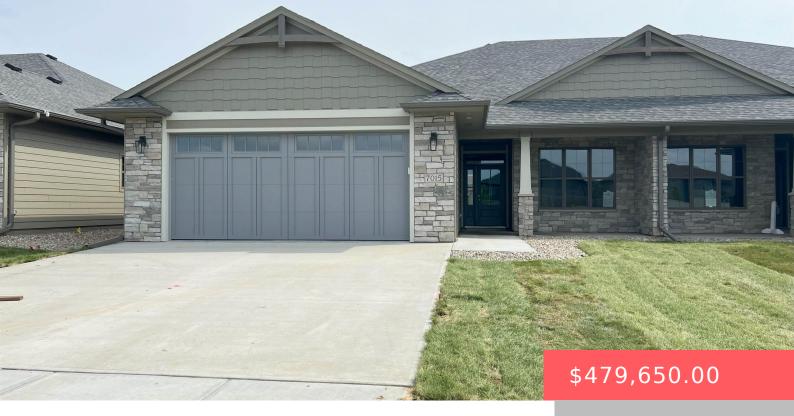

#### **7015 E COPPER STONE CIR**

https://harr-lemme.com

Lot 16B Blk 20 of the Copper Creek Heights addition to the City of Sioux Falls, Minnehaha County, SD

- 2 beds
- 2 baths
- Ranch, Twin Home
- New Construction, RESIDENTIAL
- Active, Active-New
- 1482 sq ft

#### Basics

Category: New Construction, RESIDENTIAL Status: Active, Active-New Bathrooms: 2 baths Floor level: 1482 Lot size: 6271 sq ft Type: Ranch, Twin Home Bedrooms: 2 beds Total rooms: 10 Area: 1482 sq ft Year built: 2024