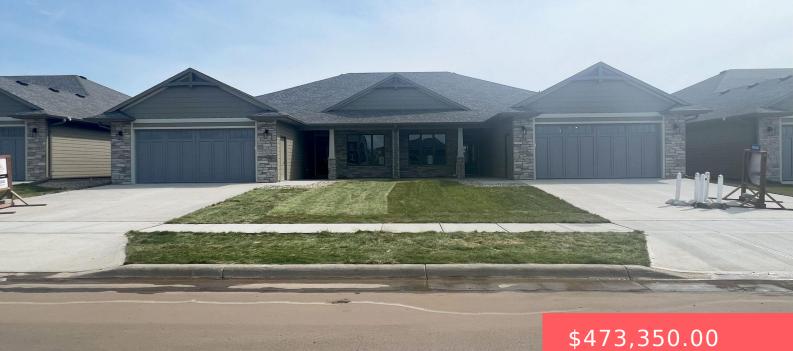

#### **7013 E COPPER STONE CIR**

https://harr-lemme.com

Lot 16A Blk 20 of the Copper Creek Heights addition to the City of Sioux Falls, Minnehaha County, SD

#### Basics

Category: New Construction, RESIDENTIAL Status: Active, Active-New Bathrooms: 2 baths Floor level: 1440 Lot size: 6301 sq ft Type: Ranch, Twin Home Bedrooms: 2 beds Total rooms: 10 Area: 1440 sq ft Year built: 2024

# **Building Details**

Floor covering: Carpet, Other, Wood Exterior material: Hard Board, Stone/Stone Veneer Parking: Attached

Basement: None
Roof: Shingle Composition