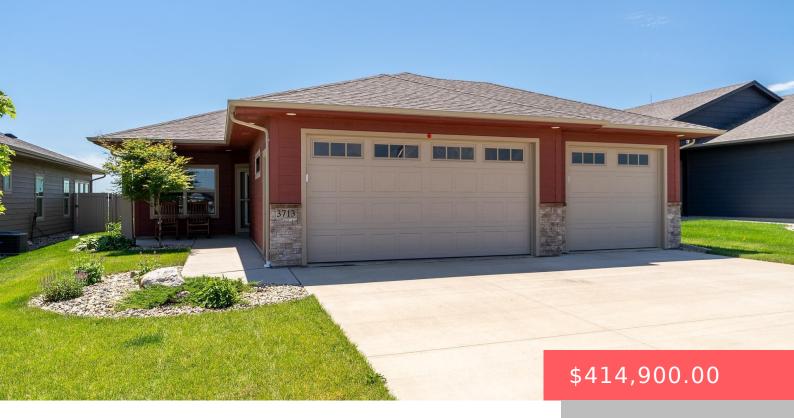

#### **3713 E PRAIRIE WIND ST**

https://harr-lemme.com

Lot 3 Block 4 of Dakota Prairie East Addition

- 2 beds
- 2 baths
- Ranch, Single Family
- None, RESIDENTIAL
- Active, Active Contingent Home, Active - Contingent Misc, Active-New
- 1533 sq ft

#### **Basics**

Category: None, RESIDENTIAL Type: Ranch, Single Family

**Status:** Active - Contingent Home, Active - Contingent **Bedrooms: 2** beds

Misc, Active-New

**Bathrooms: 2** baths **Total rooms:** 7

Floor level: 1533 Area: 1533 sq ft

**Lot size: 6600** sq ft **Year built:** 2020

# **Building Details**

Floor covering: Carpet, Laminate Basement: None

**Exterior material:** Hard Board, Stone/Stone Veneer **Roof:** Shingle Composition

Parking: Attached