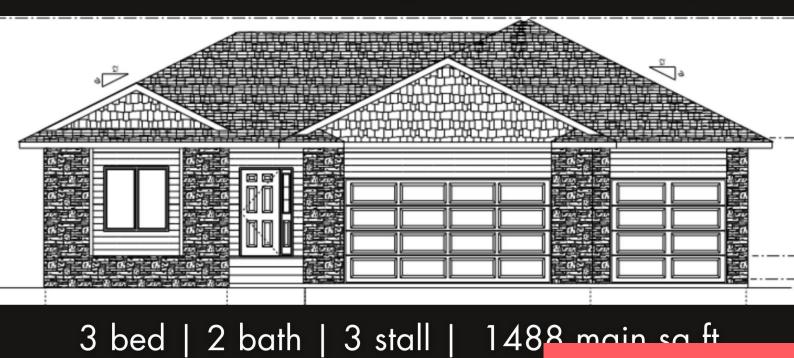

#### **811 MELISSA AVE**

https://harr-lemme.com

Lot 15 Block 8 Tiger Meadows Addition to the City of Sioux Falls

- 3 heds
- 2 baths
- Ranch, Single Family

\$490,000.00

- None, RESIDENTIAL
- Active. Active-New
- 1488 sa ft

#### **Basics**

Category: None, RESIDENTIAL Type: Ranch, Single Family

**Status:** Active, Active-New **Bedrooms: 3** beds

**Bathrooms: 2** baths **Total rooms:** 7

**Floor level:** 1488 sq ft

Lot size: 9990 sq ft Year built: 2024

## **Building Details**

Floor covering: Carpet, Vinyl Basement: Full

**Exterior material:** Cement Hardboard, Stone/Stone Veneer **Roof:** Shingle Composition

Parking: Attached