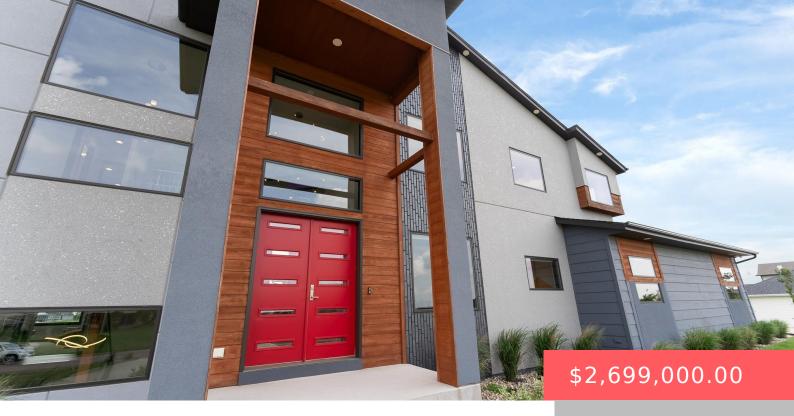

### **27245 REGAL CT**

https://harr-lemme.com

ARTHUR ESTATES - LOT 10 - BLK 1 - W1/2 -32-100-50

- 8 heds
- 6 baths
- Single Family, Two Story
- Outside City Limits
   RESIDENTIAL
- Active. Active-New
- 6816 sq f

#### **Basics**

Category: Outside City Limits, RESIDENTIAL Type: Single Family, Two Story

Status: Active, Active-New Bedrooms: 8 beds

Bathrooms: 6 baths Floor level: 2256

**Area: 6816** sq ft **Lot size: 47175** sq ft **Year built:** 2019

# **Building Details**

Floor covering: Carpet, Concrete, Heated, Laminate, Other, Tile, Basement: Full

Wood

**Exterior material:** Hard Board, Other, Stucco/Drivit, Wood **Roof:** Shingle Composition

Parking: Attached, Tuck Under