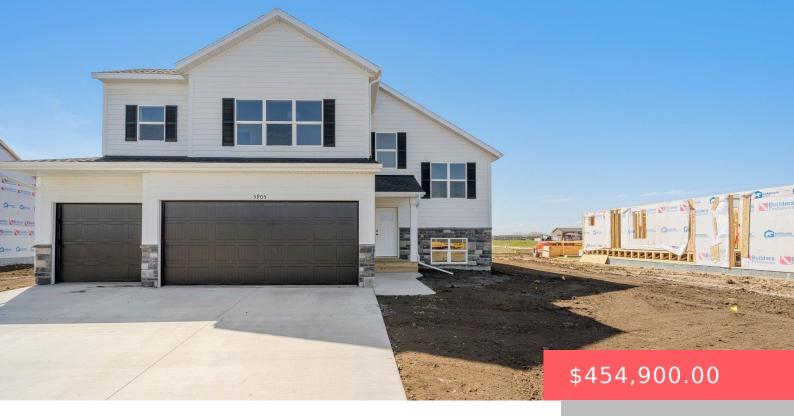

#### **614 HIGHLAND ST**

https://harr-lemme.com

HSBG - MYDLAND ESTATES ADD - LOT 22 - BLK 2

- 5 heds
- 3 baths
- Multi Level, Single Family
- New Construction, RESIDENTIAL
- Active, Active Contingent Misc, Active-New
- 2668 sq ft

#### **Basics**

Category: New Construction, RESIDENTIAL

**Status:** Active, Active - Contingent Misc, Active-New

**Bathrooms: 3** baths

Floor level: 1691

**Lot size: 10250** sq ft

Type: Multi Level, Single Family

**Bedrooms: 5** beds

**Total rooms: 14** 

Area: 2668 sq ft

Year built: 2024

## **Building Details**

Floor covering: Carpet, Vinyl Basement: Full

**Exterior material:** Cement Hardboard, Stone/Stone Veneer **Roof:** Shingle Composition

Parking: Attached