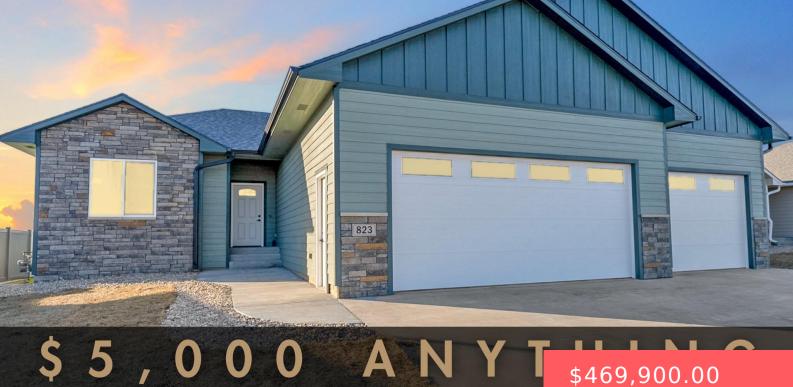

#### 823 MELISSA AVE

https://harr-lemme.com

#### Lot 13 Block 8 Tiger Meadows Addition to the City of Harrisburg

- \$409,900.0C
- 3 beds
- 2 baths
- Ranch, Single Family
- None, RESIDENTIAL
- Active, Active-New
- 1348 sq ft

### Basics

Category: None, RESIDENTIAL Status: Active, Active-New Bathrooms: 2 baths Floor level: 1348 Lot size: 9990 sq ft

Type: Ranch, Single Family Bedrooms: 3 beds Total rooms: 7 Area: 1348 sq ft Year built: 2023