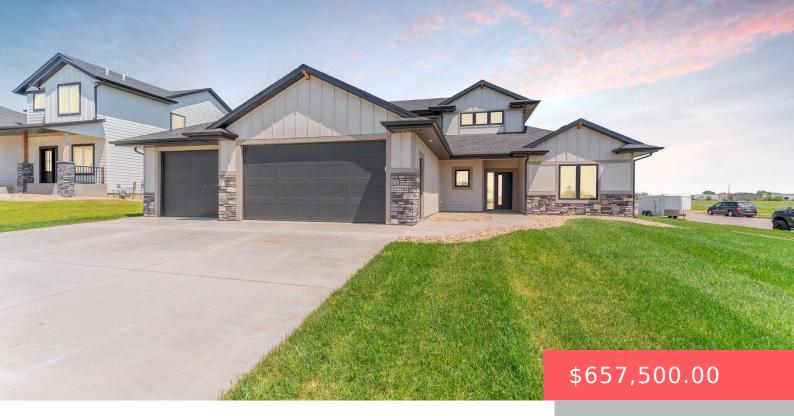

#### **2700 SYLVAN CIR N**

https://harr-lemme.com

Lot 9 block 4, 9 Mile lake addition to city of Tea

- 4 heds
- 3 baths
- Single Family, Two Story
- New Construction, RESIDENTIAL
- Active. Active-New
- 1977 sq fl

#### **Basics**

Category: New Construction, RESIDENTIAL Type: Single Family, Two Story

Status: Active, Active-New Bedrooms: 4 beds

Bathrooms: 3 baths

Floor level: 1308

Total rooms: 13

Area: 1977 sq ft

**Lot size: 13001** sq ft **Year built:** 2024

# **Building Details**

Floor covering: Carpet, Tile, Vinyl Basement: None

**Exterior material:** Hard Board, Stone/Stone Veneer **Roof:** Shingle Composition

Parking: Attached