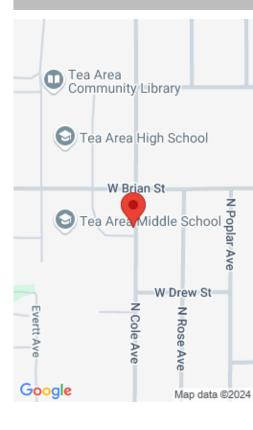

#### **Schools**

School District: Tea Area Elementary: Legacy Elementary School - Tea

Middle: Tea MS High School: Tea HS