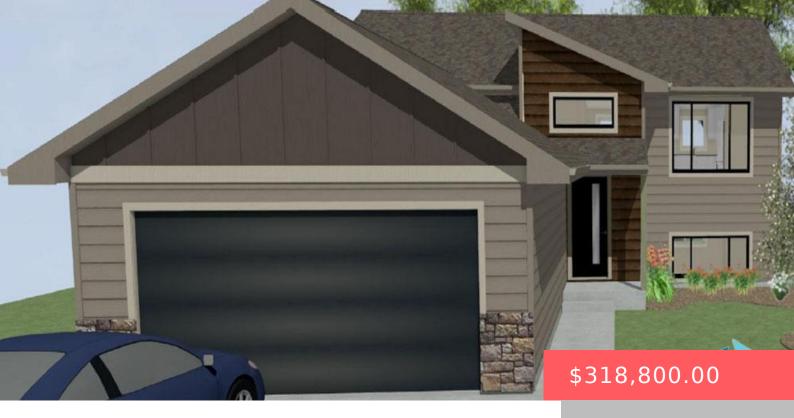

#### 6813 W 5TH ST

https://harr-lemme.com

LOT 9, BLOCK 13, MEADOW RIDGE

- 2 beds
- 2 baths
- Single Family, Split Foyer
- New Construction, RESIDENTIAL
- Active, Active Contingent Misc, Active-New
- 1000 sq ft

#### **Basics**

Category: New Construction, RESIDENTIAL Type: Single Family, Split Foyer

**Status:** Active, Active - Contingent Misc, Active-New **Bedrooms: 2** beds

Bathrooms: 2 baths

Floor level: 1000

Area: 1000 sq ft

## **Building Details**

Floor covering: Carpet, Vinyl Basement: Full

**Exterior material:** Hard Board, Stone/Stone Veneer **Roof:** Shingle Composition

Parking: Attached