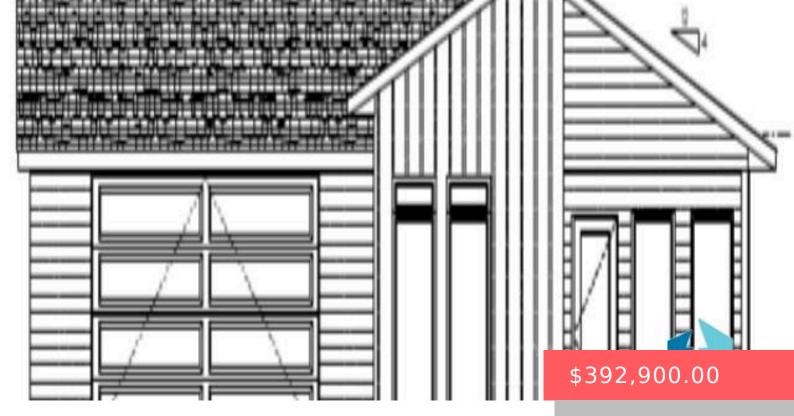

#### **1300 N TITAN AVE**

https://harr-lemme.com

Lot 12 Block 3 of GC Estates Addition

- 3 heds
- 2 baths
- Ranch, Single Family
- New Construction, RESIDENTIAL
- Active, Active-New
- 1144 sq ft

#### **Basics**

Category: New Construction, RESIDENTIAL Type: Ranch, Single Family

Status: Active, Active-New Bedrooms: 3 beds

Bathrooms: 2 baths Total rooms: 6

**Floor level:** 1144 sq ft

Lot size: 9100 sq ft Year built: 2024

## **Building Details**

Floor covering: Carpet, Laminate Basement: None

**Exterior material:** Hard Board, Stone/Stone Veneer **Roof:** Shingle Composition

Parking: Attached