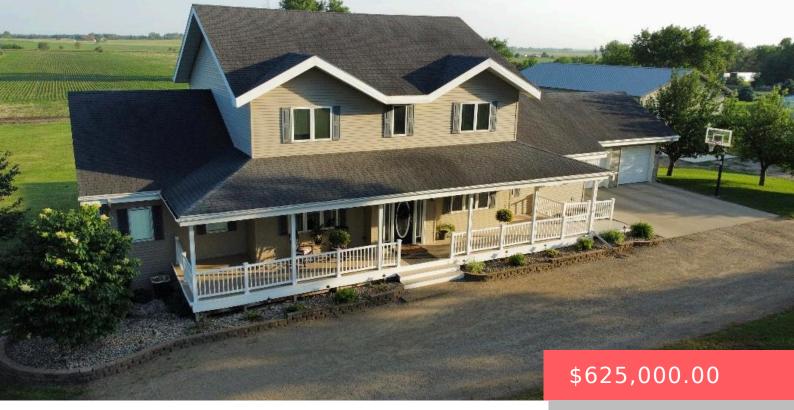

#### 38535 174 ST

https://harr-lemme.com

#### DIST:29 CITY/MUNI/TWP:REDFIELD TWP SEC/TWN/RNG/MER:SEC 15 TWN 116 RNG 64 MACK'S

- 6 beds
- 4 baths
- Single Family, Two Story
- None, RESIDENTIAL
- Active, Active-New
- 5000 sq ft

### Basics

Category: None, RESIDENTIAL Status: Active, Active-New Bathrooms: 4 baths Floor level: 2150 Lot size: 61698 sq ft Type: Single Family, Two Story Bedrooms: 6 beds Total rooms: 12 Area: 5000 sq ft Year built: 2003