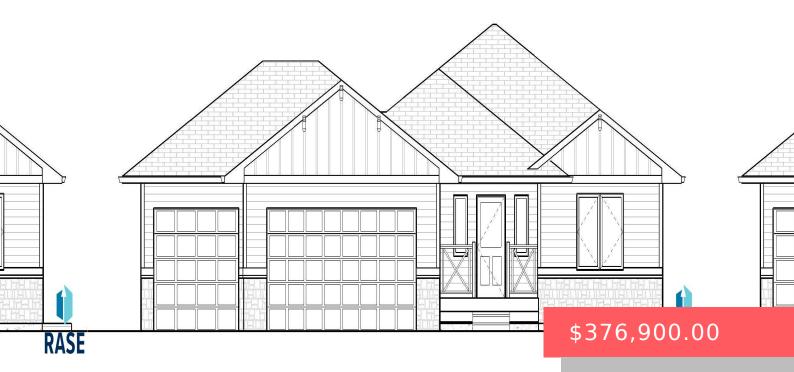

#### 3316 N YUKON AVE

https://harr-lemme.com

LOT 3 BLOCK 15 MCGEE FARMS ADDN TO CITY OF SIOUX FALLS

- 2 heds
- 2 baths
- Ranch, Single Family
- New Construction, RESIDENTIAL
- Active, Active Contingent Misc, Active-New
- 1248 sq ft

#### **Basics**

Category: New Construction, RESIDENTIAL Type: Ranch, Single Family

**Status:** Active, Active - Contingent Misc, Active-New **Bedrooms: 2** beds

Bathrooms: 2 baths Total rooms: 6

**Floor level:** 1248 sq ft

Lot size: 8040 sq ft Year built: 2023

## **Building Details**

Floor covering: Carpet, Laminate Basement: Full

**Exterior material:** Hard Board, Stone/Stone Veneer **Roof:** Shingle Composition

Parking: Attached