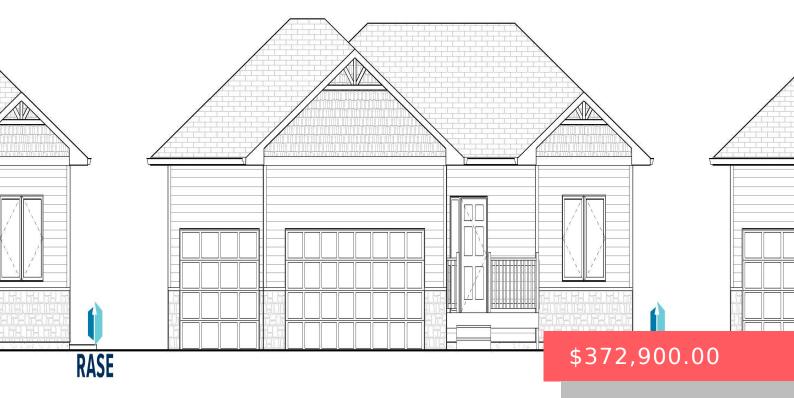

#### 3312 N YUKON AVE

https://harr-lemme.com

#### LOT 4 BLOCK 15 MCGEE FARMS ADDN TO CITY OF SIOUX FALLS

- 2 beds
- 2 baths
- Ranch, Single Family
- New Construction RESIDENTIAL
- Active, Active Contingent Misc, Active-New
- 1242 sq ft

#### Basics

Category: New Construction, RESIDENTIAL Status: Active, Active - Contingent Misc, Active-New Bathrooms: 2 baths Floor level: 1242 Lot size: 7800 sq ft Type: Ranch, Single Family Bedrooms: 2 beds Total rooms: 6 Area: 1242 sq ft Year built: 2023

## **Building Details**

Floor covering: Carpet, Laminate Exterior material: Hard Board, Stone/Stone Veneer Parking: Attached Basement: Full
Roof: Shingle Composition

## **Amenities & Features**

Features: Main Floor Laundry, Master Bath, Master Bed Main Level, Vaulted Ceiling