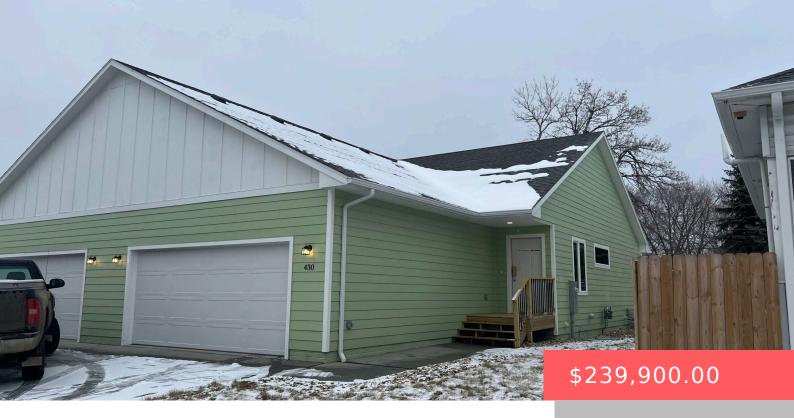

#### **428 S WILLIAMS AVE**

https://harr-lemme.com

LOT 4A BLOCK 4 BEVERLY GARDENS ADDN TO CITY OF SIOUX FALLS

- 2 beds
- 1 bath
- Ranch, Twin Home
- New Construction, RESIDENTIAL
- Active. Active-New
- · 1080 sq ft

#### **Basics**

Category: New Construction, RESIDENTIAL Type: Ranch, Twin Home

Status: Active, Active-New Bedrooms: 2 beds

Bathrooms: 1 bath

Floor level: 1080

Area: 1080 sq ft

**Lot size: 9897** sq ft **Year built:** 2023

# **Building Details**

Floor covering: Carpet, Concrete, Vinyl Basement: Full

**Exterior material:** Hard Board **Roof:** Shingle Composition

Parking: Attached