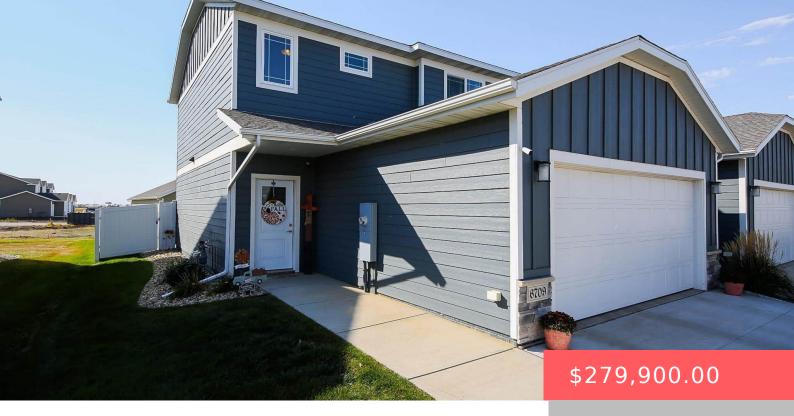

#### 6709 W GRESFORD PL

https://harr-lemme.com

SF - Galway Village Addn - Lot 7D - Blk 3

- 3 hads
- 3 haths
- Town Home, Two Story
- None, RESIDENTIAL
- Active
- 1405 sq ft

#### **Basics**

Category: None, RESIDENTIAL Type: Town Home, Two Story

Status: Active Bedrooms: 3 beds

**Bathrooms: 3** baths **Total rooms:** 6

Floor level: 660 Area: 1405 sq ft

Lot size: 4182 sq ft Year built: 2020

## **Building Details**

Floor covering: Carpet, Vinyl Basement: None

**Exterior material:** Cement Hardboard, Stone/Stone Veneer **Roof:** Shingle Composition

Parking: Attached