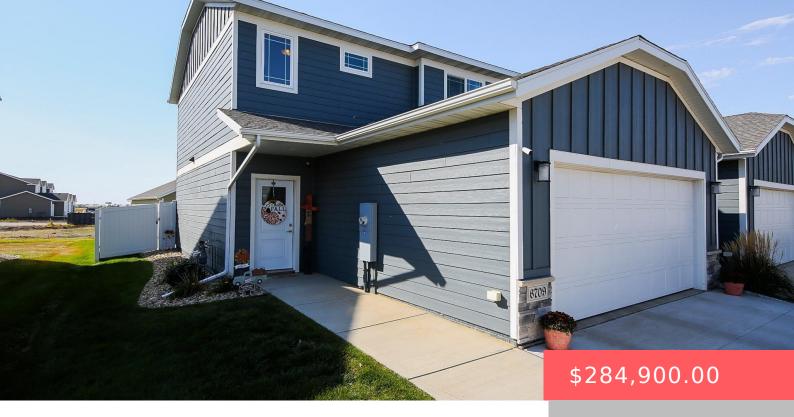

#### 6709 W GRESFORD PL

https://harr-lemme.com

SF - Galway Village Addn - Lot 7D - Blk 3

- 3 beds
- 3 baths
- Town Home, Two Story
- None, RESIDENTIAL
- Active, Active-New
- 1405 sq ft

#### **Basics**

Category: None, RESIDENTIAL Type: Town Home, Two Story

Status: Active, Active-New Bedrooms: 3 beds

Bathrooms: 3 baths Total rooms: 6

Floor level: 660 Area: 1405 sq ft

**Lot size: 4182** sq ft **Year built:** 2020

## **Building Details**

Floor covering: Carpet, Vinyl Basement: None

**Exterior material:** Cement Hardboard, Stone/Stone Veneer **Roof:** Shingle Composition

Parking: Attached