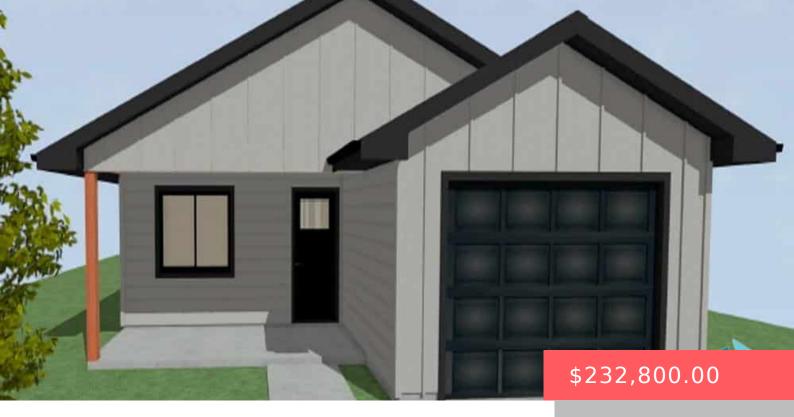

6709 E THIMBLEWEED ST

https://harr-lemme.com

Lot 3, Block 3, East Prairie Addition

- 2 beds
- 1 bath
- Other, Single Family
- New Construction
- Active-New
- 999 sq ft

#### Basics

Category: New Construction, RESIDENTIAL Status: Active-New Bathrooms: 1 bath Floor level: 999 Lot size: 3800 sq ft Type: Other, Single Family Bedrooms: 2 beds Total rooms: 5 Area: 999 sq ft Year built: 2025

# **Building Details**

Floor covering: Carpet, Vinyl Exterior material: Hard Board Parking: Attached Basement: None
Roof: Shingle Composition