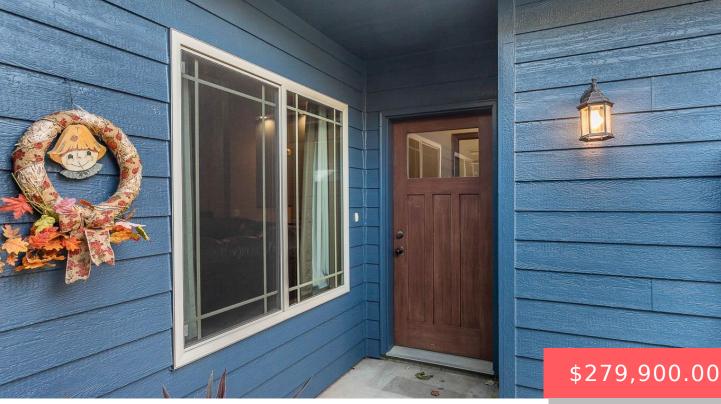

#### 6708 S TOMAR RD

https://harr-lemme.com

Lot 8C, Block 18, Diamond Valley Addition

#### **Basics**

Category: None, RESIDENTIAL Status: Active, Active-New Bathrooms: 2 baths **Floor level:** 1144 Lot size: 4530 sq ft

Type: 1.5 Story, Town Home Bedrooms: 3 beds Total rooms: 10 Area: 1666 sq ft Year built: 2011

# **Building Details**

Floor covering: Carpet, Laminate, Vinyl Exterior material: Hard Board, Part Brick Parking: Attached

**Basement:** None **Roof:** Shingle Composition