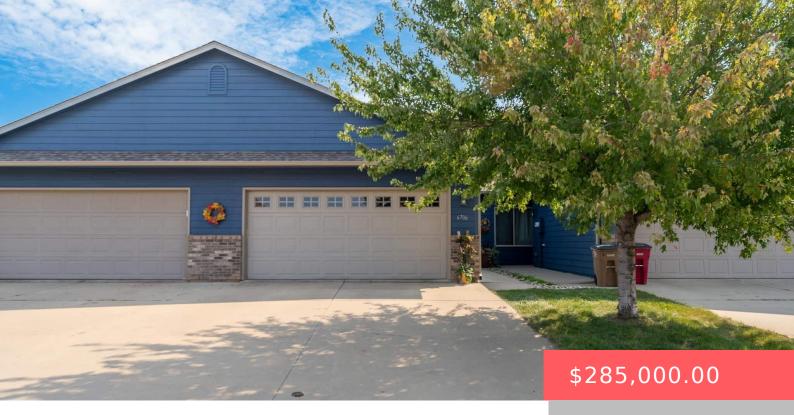

#### **6706 S TOMAR RD**

https://harr-lemme.com

SF - DIAMOND VALLEY ADD - LOT 8B - BLK 18

- 3 hads
- 2 baths
- Town Home, Two Story
- None, RESIDENTIAL
- Active. Active-New
- 1665 sq ft

#### **Basics**

Category: None, RESIDENTIAL Type: Town Home, Two Story

Status: Active, Active-New Bedrooms: 3 beds

Bathrooms: 2 baths

Floor level: 1143

Total rooms: 10

Area: 1665 sq ft

Lot size: 4530 sq ft Year built: 2010

# **Building Details**

Floor covering: Carpet, Laminate, Vinyl Basement: None

**Exterior material:** Hard Board, Part Brick **Roof:** Shingle Composition

Parking: Attached