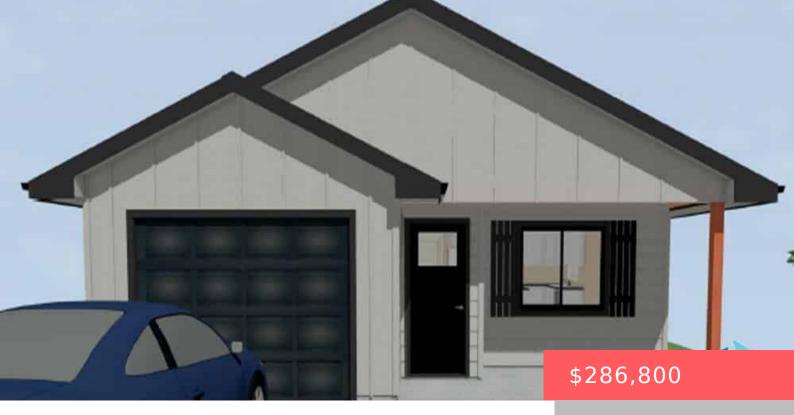

## SIOUX FALLS, SD, 57110

https://harr-lemme.com

Lot 2, Block 3, East Prairie Addition

**Lindsey Theuninck** 

- 3 heds
- 2 baths
- Other, Single Family
- New Construction, RESIDENTIAL
- Active
- 1200 sq ft

#### **Basics**

Category: New Construction, RESIDENTIAL Type: Other, Single Family

Status: Active Bedrooms: 3 beds

Bathrooms: 2 baths Total rooms: 6

Floor level: 1200 Area: 1200 sq ft

**Lot size: 3800** sq ft **Year built:** 2025

## **Building Details**

Floor covering: Carpet, Vinyl Basement: None

**Exterior material:** Hard Board **Roof:** Shingle Composition

Parking: Attached