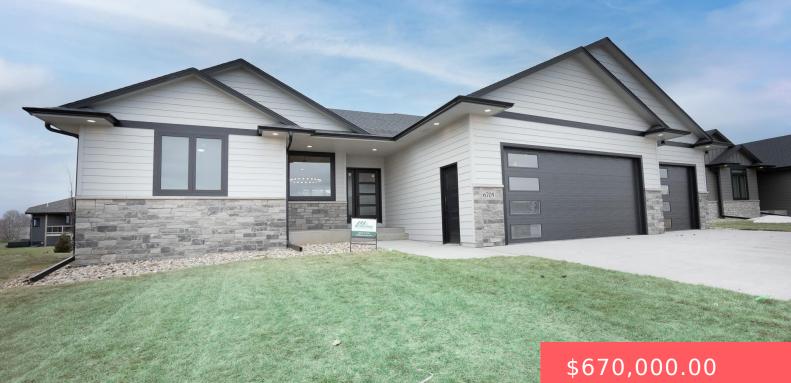

#### 6705 E CORSAIR DR

https://harr-lemme.com

# LOT 32 BLOCK 3 MYSTIC HEIGHTS AT FOSS FIELDS ADDITION TO CITY OF SIOUX FALLS

- \$070,000.0
- 3 beds
- 2 baths
- Ranch, Single Family
- New Construction RESIDENTIAL
- Active, Active-New
- 1866 sq ft

#### Basics

Category: New Construction, RESIDENTIAL Status: Active, Active-New Bathrooms: 2 baths Floor level: 1866 Lot size: 10057 sq ft Type: Ranch, Single Family Bedrooms: 3 beds Total rooms: 7 Area: 1866 sq ft Year built: 2023

### **Building Details**

Floor covering: Carpet, Tile, Wood Exterior material: Hard Board, Stone/Stone Veneer Parking: Attached Basement: Full
Roof: Shingle Composition