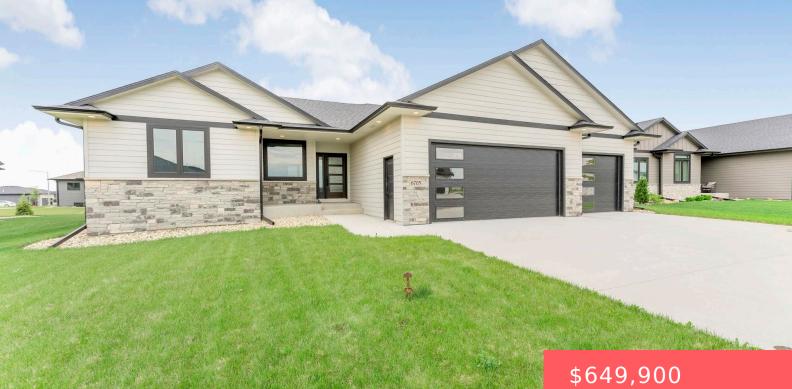

#### LOT 32 BLOCK 3 MYSTIC HEIGHTS AT FOSS FIELDS ADDN TO CITY OF SIOUX FALLS

- 3 beas
- 2 baths
- Ranch, Single Family
- None, RESIDENTIAL
- Active
- 1866 sq ft

#### Basics

Category: None, RESIDENTIAL Status: Active Bathrooms: 2 baths Floor level: 1866 Lot size: 11134 sq ft Type: Ranch, Single Family Bedrooms: 3 beds Total rooms: 6 Area: 1866 sq ft Year built: 2023

## **Building Details**

Floor covering: Carpet, Tile, Wood Exterior material: Hard Board, Stone/Stone Veneer Parking: Attached Basement: Full
Roof: Shingle Composition