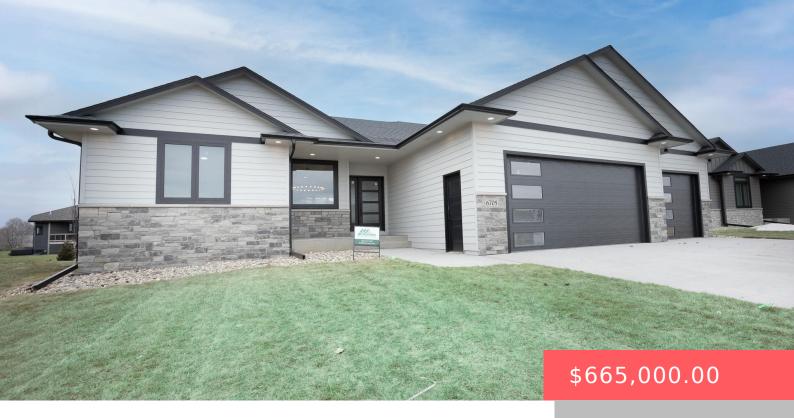

#### **6705 E CORSAIR DR**

https://harr-lemme.com

LOT 32 BLOCK 3 MYSTIC HEIGHTS AT FOSS FIELDS ADDITION TO CITY OF SIOUX FALLS

- 3 beds
- 2 baths
- Ranch, Single Family
- New Construction, RESIDENTIAL
- Active. Active-New
- 1866 sa ft

#### **Basics**

Category: New Construction, RESIDENTIAL Type: Ranch, Single Family

Status: Active, Active-New Bedrooms: 3 beds

Bathrooms: 2 baths Total rooms: 7

Floor level: 1866 sq ft

**Lot size: 10057** sq ft **Year built:** 2023

## **Building Details**

Floor covering: Carpet, Tile, Wood Basement: Full

Exterior material: Hard Board, Stone/Stone Veneer Roof: Shingle Composition

Parking: Attached