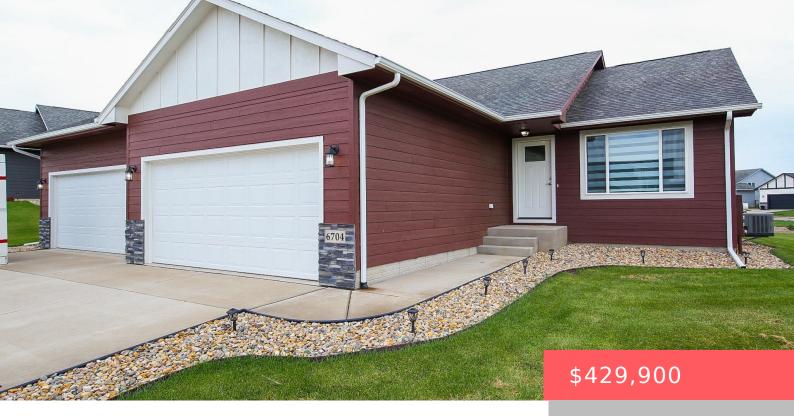

## SIOUX FALLS, SD, 57107

https://harr-lemme.com

Lot 17 Block 10 Meadow Ridge Addn to City of Sioux Falls

- 1 hads
- 3 baths
- Ranch, Single Family
- None, RESIDENTIAL
- Active
- 2048 sq ft

#### **Basics**

Category: None, RESIDENTIAL Type: Ranch, Single Family

Status: Active Bedrooms: 4 beds

Bathrooms: 3 baths Floor level: 1024

## **Building Details**

Floor covering: Carpet, Luxury Vinyl Plank Basement: Full

**Exterior material:** Hard Board, Part Brick **Roof:** Shingle Composition

Parking: Attached