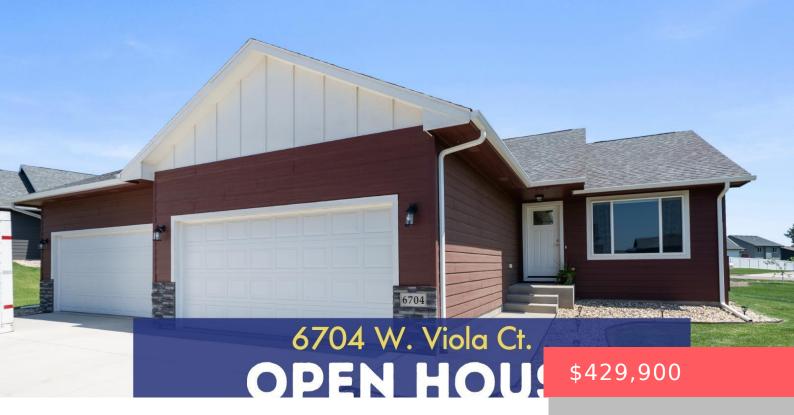

## SIOUX FALLS, SD, 57107

https://harr-lemme.com

Lot 17 Block 10 Meadow Ridge Addn to City of Sioux Falls

- 4 heds
- 3 baths
- Ranch, Single Family
- None, RESIDENTIAL
- Active
- 2048 sq ft

#### **Basics**

Category: None, RESIDENTIAL Type: Ranch, Single Family

Status: Active Bedrooms: 4 beds

Bathrooms: 3 baths

Floor level: 1024

Total rooms: 10

Area: 2048 sq ft

**Lot size: 10315** sq ft **Year built:** 2023