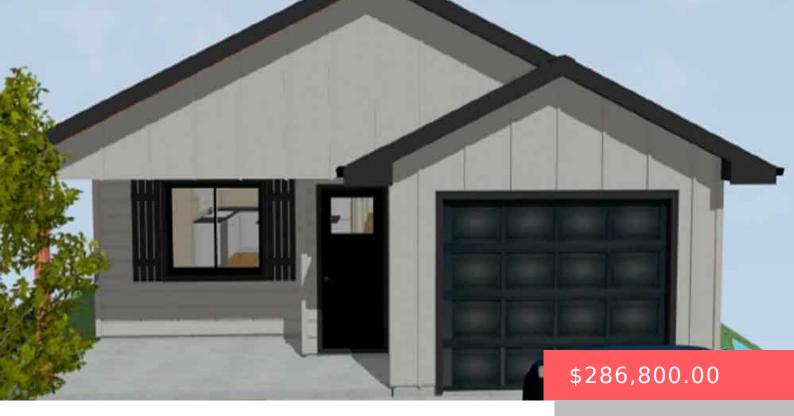

#### **6704 E THIMBLEWEED ST**

https://harr-lemme.com

Lot 11, Block 2, East Prairie Addition

- 3 heds
- 2 baths
- Other, Single Family
- New Construction, RESIDENTIAL
- Active, Active-New
- 1200 sa ft

#### **Basics**

Category: New Construction, RESIDENTIAL Type: Other, Single Family

Status: Active, Active-New Bedrooms: 3 beds

Bathrooms: 2 baths Total rooms: 6

**Floor level:** 1200 sq ft

Lot size: 3800 sq ft Year built: 2025

## **Building Details**

Floor covering: Carpet, Vinyl Basement: None

**Exterior material:** Hard Board **Roof:** Shingle Composition

Parking: Attached