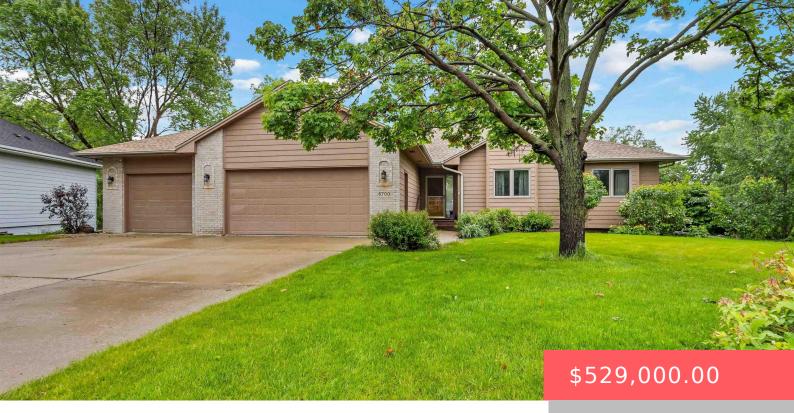

#### 6700 W SNOWBERRY CIR

https://harr-lemme.com

# LOT 43 BLOCK 2 PRAIRIE HIGHLANDS ADDN TO CITY OF SIOUX FALLS

- 5 beds
- 3 baths
- Ranch, Single Family
- None, RESIDENTIAL
- Active
- 3368 sq ft

#### Basics

Category: None, RESIDENTIAL Status: Active Bathrooms: 3 baths Floor level: 1868 Lot size: 13242 sq ft Type: Ranch, Single Family Bedrooms: 5 beds Total rooms: 10 Area: 3368 sq ft Year built: 1996