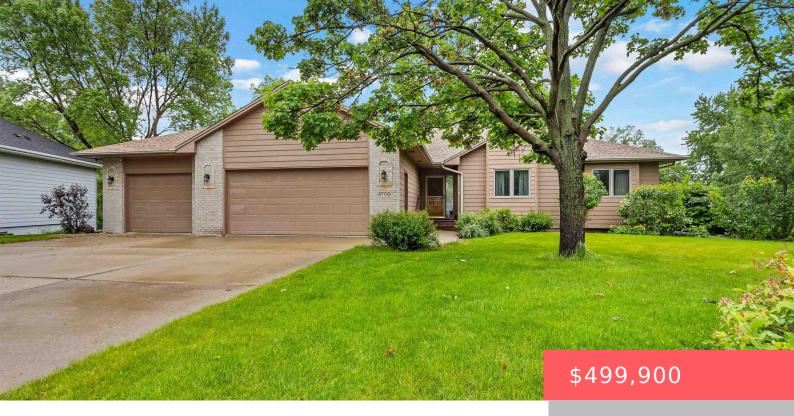

## SIOUX FALLS, SD, 57106

https://harr-lemme.com

LOT 43 BLOCK 2 PRAIRIE HIGHLANDS ADDN TO CITY OF SIOUX FALLS

- 5 hads
- 3 baths
- Ranch, Single Family
- None, RESIDENTIAL
- Active
- 3368 sq ft

#### **Basics**

Category: None, RESIDENTIAL Type: Ranch, Single Family

Status: Active Bedrooms: 5 beds

Bathrooms: 3 baths

Floor level: 1868

Total rooms: 10

Area: 3368 sq ft

**Lot size: 13242** sq ft **Year built:** 1996

# **Building Details**

Floor covering: Carpet, Laminate, Tile Basement: Full

**Exterior material:** Hard Board **Roof:** Shingle Composition

Parking: Attached