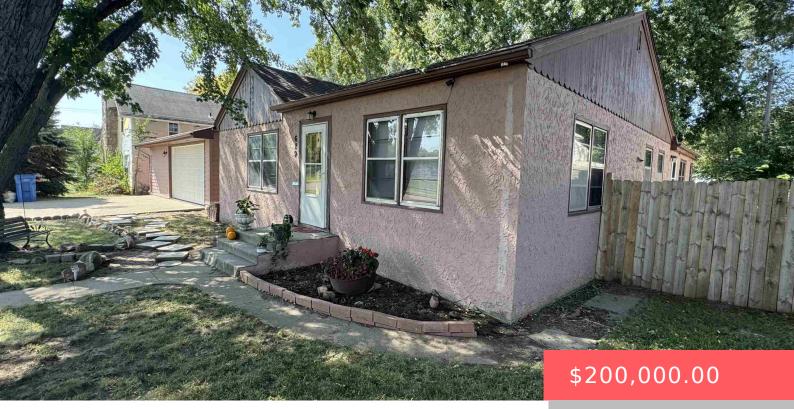

#### **629 N INDIANA AVE**

https://harr-lemme.com

# LOT 3 & N40' of LOT 4 of Block 4 of Dakota Improvement Co's 2nd Addition

- 3 beds
- 2 baths
- Ranch, Single Family
- None, RESIDENTIAL
- Active, Active-New
- 1784 sq ft

#### Basics

Category: None, RESIDENTIAL Status: Active, Active-New Bathrooms: 2 baths Floor level: 1784 Lot size: 12464 sq ft Type: Ranch, Single Family Bedrooms: 3 beds Total rooms: 7 Area: 1784 sq ft Year built: 1932