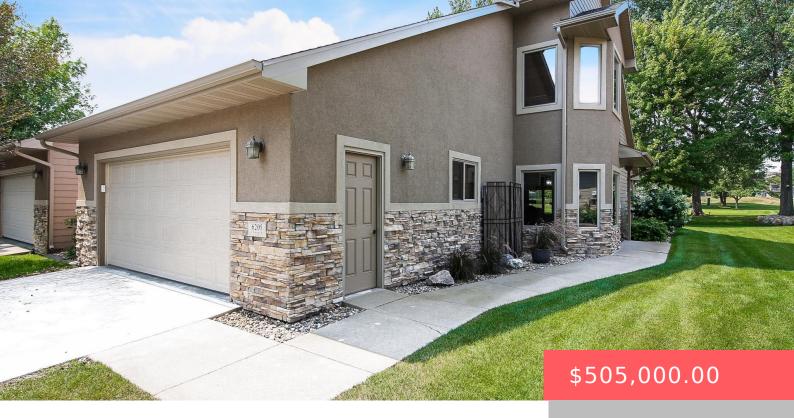

### **6205 S VINTAGE PL**

https://harr-lemme.com

Lot 27 Block 1 Diamond Valley Addition to the City of Sioux Falls

- 3 heds
- 3 baths
- 1.5 Story, Town Home
- None, RESIDENTIAL
- Active, Active-New
- 2118 sq ft

#### **Basics**

Category: None, RESIDENTIAL Type: 1.5 Story, Town Home

Status: Active, Active-New Bedrooms: 3 beds

Bathrooms: 3 baths Total rooms: 8

Floor level: 1422 Area: 2118 sq ft

**Lot size: 6533** sq ft **Year built:** 2008

# **Building Details**

Floor covering: Carpet, Tile Basement: None

**Exterior material:** Stone/Stone Veneer, Stucco/Drivit, Wood **Roof:** Shingle Composition

Parking: Attached