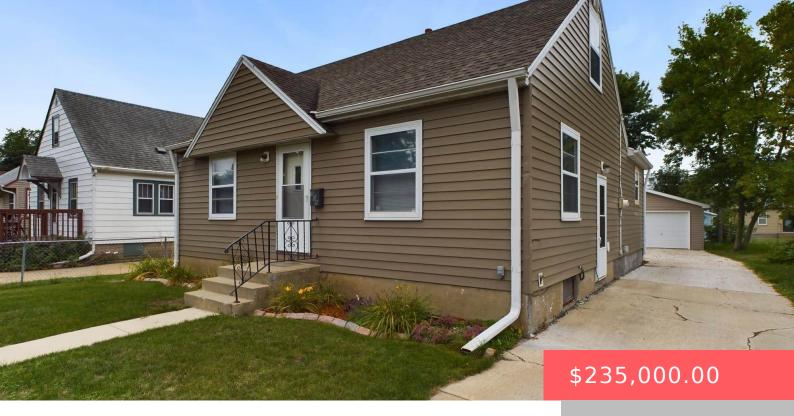

#### **509 S WILLOW AVE**

https://harr-lemme.com

LOT 10 BLOCK 2 JACOBSON'S 1ST ADDN TO CITY OF SIOUX FALLS

- 4 heds
- 2 baths
- 1.5 Story, Single Family
- None, RESIDENTIAL
- Active, Active Contingent Home, Active - Contingent Misc, Active-New
- 1738 sq ft

### **Basics**

Category: None, RESIDENTIAL Type: 1.5 Story, Single Family

**Status:** Active - Contingent Home, Active - Contingent **Bedrooms: 4** beds

Misc, Active-New

Bathrooms: 2 baths Total rooms: 6

Floor level: 900 Area: 1738 sq ft

**Lot size: 5807** sq ft **Year built:** 1951

# **Building Details**

Floor covering: Carpet, Concrete, Vinyl Roof: Shingle Composition

Parking: Detached