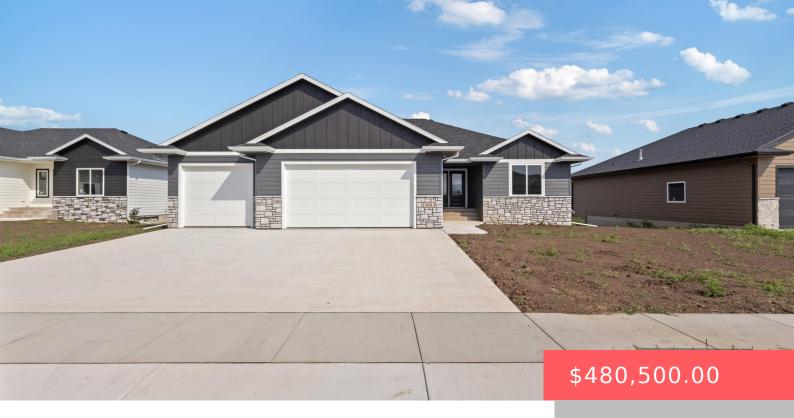

#### 834 S MELISSA AVE

https://harr-lemme.com

Lot 6 Block 9 Tiger Meadows addition to the city of Harrisburg.

- 2 beds
- 2 baths
- Ranch, Single Family
- New Construction, RESIDENTIAL
- Active. Active-New
- 1333 sa ft

#### **Basics**

Category: New Construction, RESIDENTIAL Type: Ranch, Single Family

Status: Active, Active-New Bedrooms: 2 beds

Bathrooms: 2 baths Total rooms: 8

Floor level: 1333 Area: 1333 sq ft

**Lot size: 9990** sq ft **Year built:** 2024

# **Building Details**

Floor covering: Carpet, Tile, Vinyl Basement: Full

**Exterior material:** Hard Board, Part Brick **Roof:** Shingle Composition

Parking: Attached