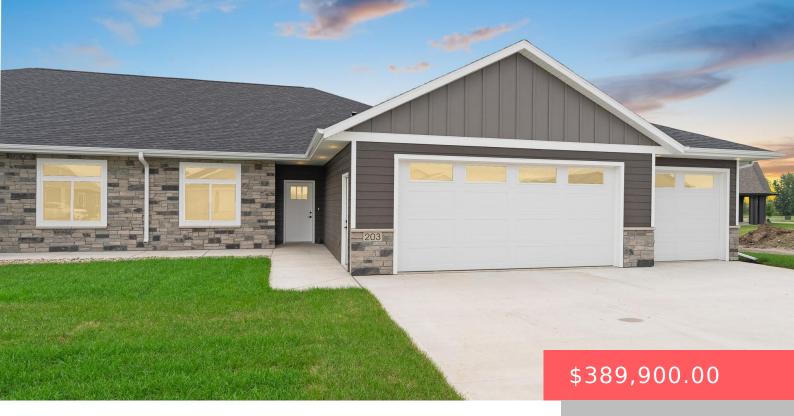

#### **203 DUCK TRL**

https://harr-lemme.com

LOT 17B BLOCK 2 KNAPP'S LANDING ADDN TO THE CITY OF HARTFORD

- 3 heds
- 2 baths
- Ranch, Twin Home
- New Construction RESIDENTIAL
- Active, Active Contingent Misc, Active-New
- 1630 sq ft

### **Basics**

Category: New Construction, RESIDENTIAL Type: Ranch, Twin Home

**Status:** Active, Active - Contingent Misc, Active-New **Bedrooms: 3** beds

Bathrooms: 2 baths Total rooms: 8

**Lot size: 6888** sq ft **Year built:** 2024

## **Building Details**

Floor covering: Carpet, Vinyl Exterior material: Hard Board, Stone/Stone Veneer

**Roof:** Shingle Composition Parking: Attached