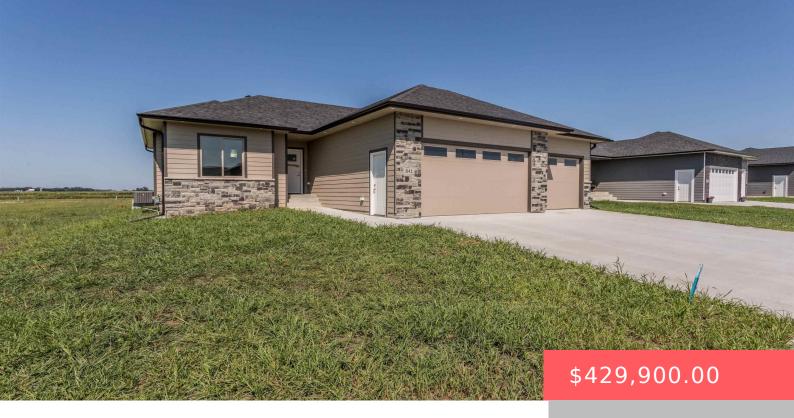

#### **841 MELISSA AVE**

https://harr-lemme.com

Lot 10 Block 8 Tiger Meadows Addition to the City of Harrisburg

- 3 heds
- 2 baths
- Ranch, Single Family
- None, RESIDENTIAL
- Active, Active-New
- 1348 sq ft

#### **Basics**

Category: None, RESIDENTIAL Type: Ranch, Single Family

Status: Active, Active-New Bedrooms: 3 beds

**Bathrooms: 2** baths **Total rooms:** 7

**Floor level:** 1348 sq ft

Lot size: 9990 sq ft Year built: 2024

## **Building Details**

Floor covering: Carpet, Vinyl Basement: Full

**Exterior material:** Cement Hardboard, Stone/Stone Veneer **Roof:** Shingle Composition

Parking: Attached