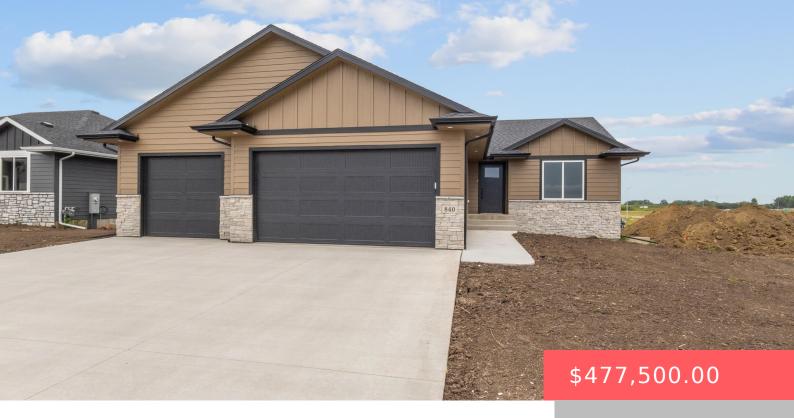

#### **840 S MELISSA AVE**

https://harr-lemme.com

block 9 Lot 7 Tiger Meadows addition to the city of Harrisburg.

- 3 beds
- 2 baths
- Ranch, Single Family
- New Construction, RESIDENTIAL
- Active. Active-New
- 1366 sq ft

#### **Basics**

Category: New Construction, RESIDENTIAL Type: Ranch, Single Family

Status: Active, Active-New Bedrooms: 3 beds

Bathrooms: 2 baths Total rooms: 7

**Floor level:** 1366 sq ft

Lot size: 9990 sq ft Year built: 2024

## **Building Details**

Floor covering: Carpet, Tile, Vinyl Basement: Full

**Exterior material:** Hard Board, Part Brick **Roof:** Shingle Composition

Parking: Attached