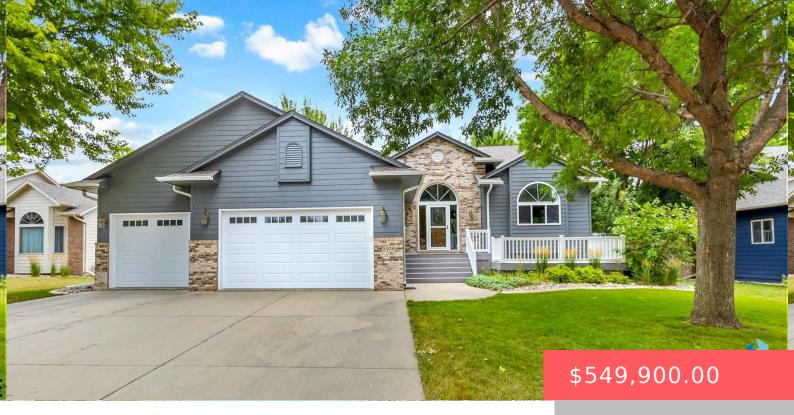

#### **3408 S SAGUARO AVE**

https://harr-lemme.com

Lot 17 Block 4 Prairie Gardens Addition to the City of Sioux Falls

- 5 heds
- 3 baths
- Ranch, Single Family
- None, RESIDENTIAL
- Active, Active Contingent Misc. Active-New
- 3107 sq ft

#### **Basics**

Category: None, RESIDENTIAL Type: Ranch, Single Family

**Status:** Active, Active - Contingent Misc, Active-New **Bedrooms: 5** beds

Bathrooms: 3 baths Total rooms: 11

Floor level: 1728 Area: 3107 sq ft

**Lot size: 10402** sq ft **Year built:** 2001

## **Building Details**

Floor covering: Carpet, Tile, Wood Basement: Full

**Exterior material:** Hard Board, Part Brick **Roof:** Shingle Composition

Parking: Attached