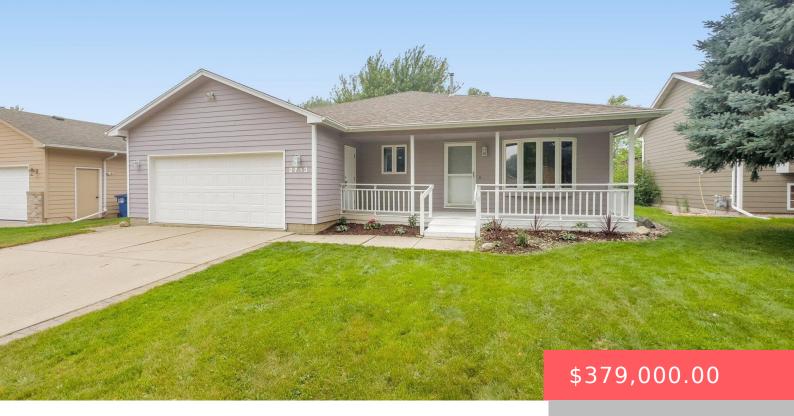

#### **2713 S CHAPELWOOD AVE**

https://harr-lemme.com

Lot 7, Block 8, Rustic Hills Addition to City of Sioux Falls

- 1 hods
- 2 baths
- Ranch, Single Family
- None, RESIDENTIAL
- Active. Active-New
- 2298 sq ft

#### **Basics**

Category: None, RESIDENTIAL Type: Ranch, Single Family

Status: Active, Active-New Bedrooms: 4 beds

**Bathrooms: 2** baths **Total rooms:** 10

Floor level: 1560 Area: 2298 sq ft

**Lot size: 6599** sq ft **Year built:** 1996

## **Building Details**

Floor covering: Carpet, Ceramic, Heated, Laminate

Basement: Crawl Space, Partial

**Exterior material:** Hard Board **Roof:** Shingle Composition

Parking: Attached