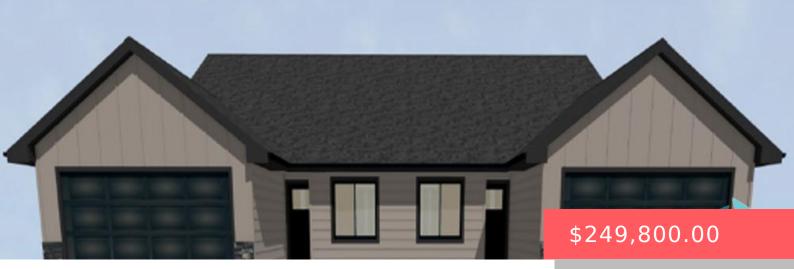

1342 S KATIE AVENUE

Serentiy Park - Tea, SD

\$249,800

1340 S KATIE AVENUE Serentiy Park - Tea, SD

\$249,800

#### 1340 S KATIE AVE

https://harr-lemme.com

Lot 2, Block 2, Serenity Park

- . 2 bodo
- 2 haths
- Other, Twin Home
- New Construction, RESIDENTIAL
- Active, Active-New
- 982 sa ft

#### **Basics**

Category: New Construction, RESIDENTIAL Type: Other, Twin Home

Status: Active, Active-New Bedrooms: 2 beds

Bathrooms: 2 baths Total rooms: 5

Floor level: 982 Area: 982 sq ft

Lot size: 4466 sq ft Year built: 2024

## **Building Details**

Floor covering: Carpet, Vinyl Basement: None

**Exterior material:** Hard Board, Stone/Stone Veneer **Roof:** Shingle Composition

Parking: Attached