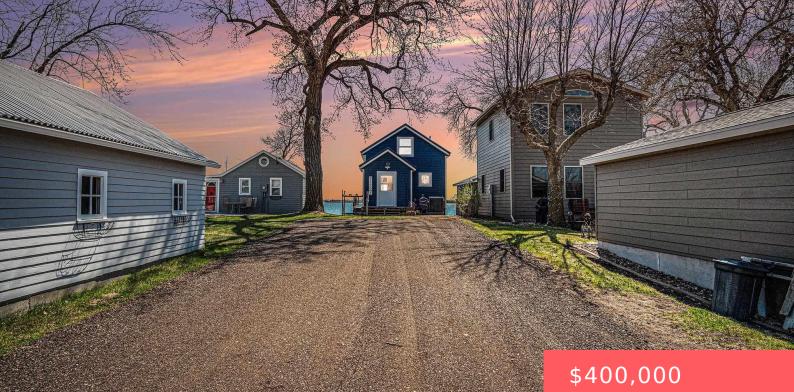

WENTWORTH, SD, 57075

https://harr-lemme.com

LOT 18 BLK 8 & LOT 8 BLK 11 WENTWORTH PARK #832

- 2 baths
- 1.5 Story, Single Family
- Lake, RESIDENTIAL
- Active
- 1410 sq ft

#### Basics

Category: Lake, RESIDENTIAL Status: Active Bathrooms: 2 baths Floor level: 995 Lot size: 4320 sq ft Type: 1.5 Story, Single Family Bedrooms: 1 bed Total rooms: 3 Area: 1410 sq ft Year built: 1937

## **Building Details**

Floor covering: Carpet, Laminate Exterior material: Hard Board Basement: Partial Roof: Metal