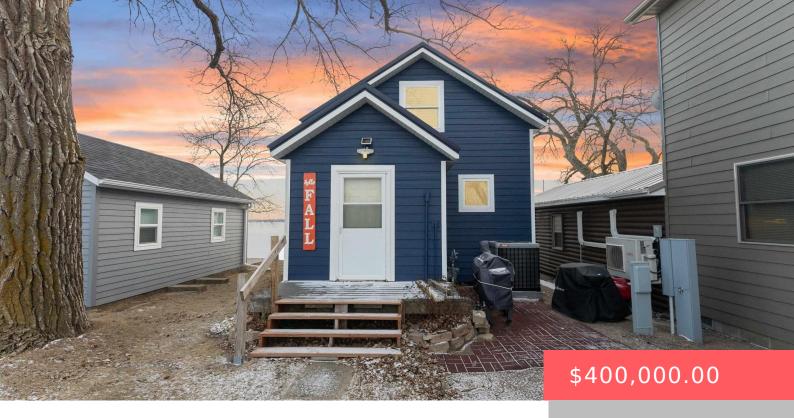

### 6651 WENTWORTH PARK DR

https://harr-lemme.com

LOT 18 BLK 8 & LOT 8 BLK 11 WENTWORTH PARK #832

- 1 hed
- 2 baths
- 1.5 Story, Single Family
- Lake, RESIDENTIAL
- Active, Active-New
- 1410 sq ft

#### **Basics**

Category: Lake, RESIDENTIAL Type: 1.5 Story, Single Family

Status: Active, Active-New Bedrooms: 1 bed

Bathrooms: 2 baths Total rooms: 3

Floor level: 995 Area: 1410 sq ft

**Lot size: 4320** sq ft **Year built:** 1937

## **Building Details**

Floor covering: Carpet, Laminate Basement: Full

**Exterior material:** Hard Board **Roof:** Metal