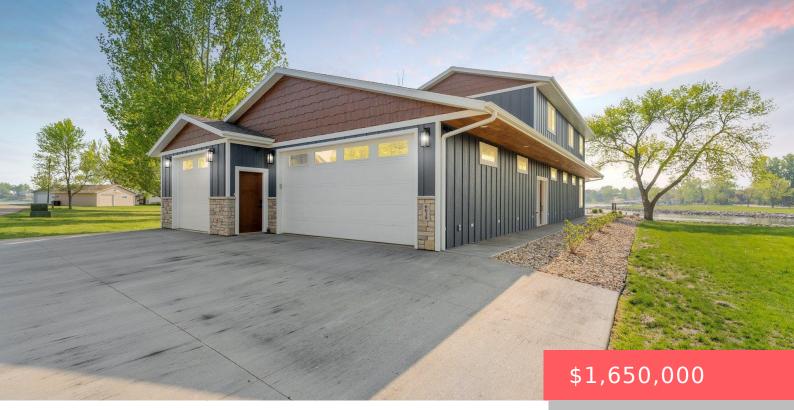

#### WENTWORTH, SD, 57075

https://harr-lemme.com

Lot A of Ensberg Addition in Peninsula Park, Government Lot 3, Section 36, Township 106 North, Range

- 3 heds
- 3 baths
- Single Family, Two Story
- Lake, RESIDENTIAL
- Active
- 2948 sq ft

#### Basics

Category: Lake, RESIDENTIAL Status: Active Bathrooms: 3 baths Floor level: 2065 Lot size: 9576 sq ft Type: Single Family, Two Story Bedrooms: 3 beds Total rooms: 12 Area: 2948 sq ft Year built: 2023

# **Building Details**

Floor covering: Carpet, Heated, Tile, Vinyl Exterior material: Hard Board, Part Brick Parking: Attached Basement: None
Roof: Shingle Composition