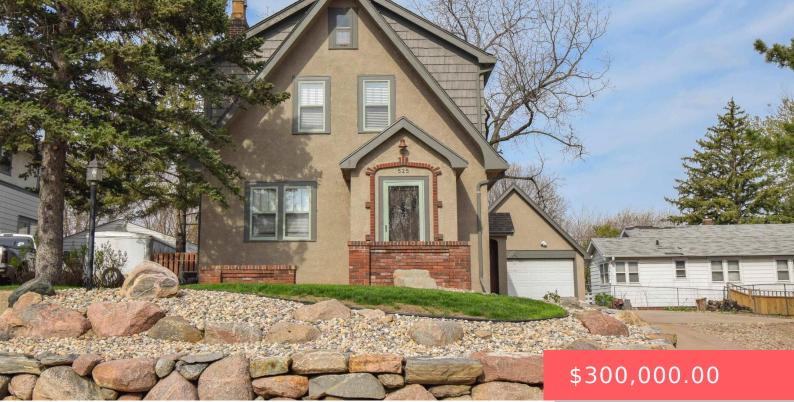

#### **525 S EUCLID AVE**

https://harr-lemme.com

Lot 2A, Block 10 of Emerson's Addition, An Addition to City of Sioux Falls

- 2 baths
- Single Family, Two Story
- None, RESIDENTIAL
- Active, Active Contingent Misc. Active-New
- 1863 sq ft

#### Basics

Category: None, RESIDENTIAL Status: Active, Active - Contingent Misc, Active-New Bathrooms: 2 baths Floor level: 744 Lot size: 9377 sq ft Type: Single Family, Two Story Bedrooms: 3 beds Total rooms: 7 Area: 1863 sq ft Year built: 1928

# **Building Details**

Floor covering: Tile, Wood Exterior material: Part Brick, Stucco/Drivit, Wood Parking: Detached Basement: Full
Roof: Shingle Composition