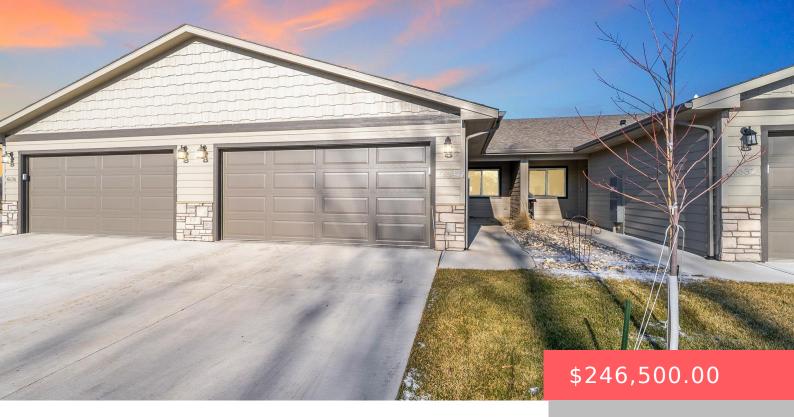

#### 6634 W 6TH PL

https://harr-lemme.com

Lot 31C Block 3 Hayward Meadows Addition to the City of Sioux Falls

- 2 beds
- 1 bath
- Ranch, Town Home
- None, RESIDENTIAL
- Active, Active-New
- 1000 sq ft

#### **Basics**

Category: None, RESIDENTIAL Type: Ranch, Town Home

Status: Active, Active-New Bedrooms: 2 beds

Bathrooms: 1 bath

Floor level: 1000

Area: 1000 sq ft

Lot size: 3307 sq ft Year built: 2022

# **Building Details**

Floor covering: Carpet, Vinyl Basement: None

**Exterior material:** Hard Board, Stone/Stone Veneer **Roof:** Shingle Composition

Parking: Attached