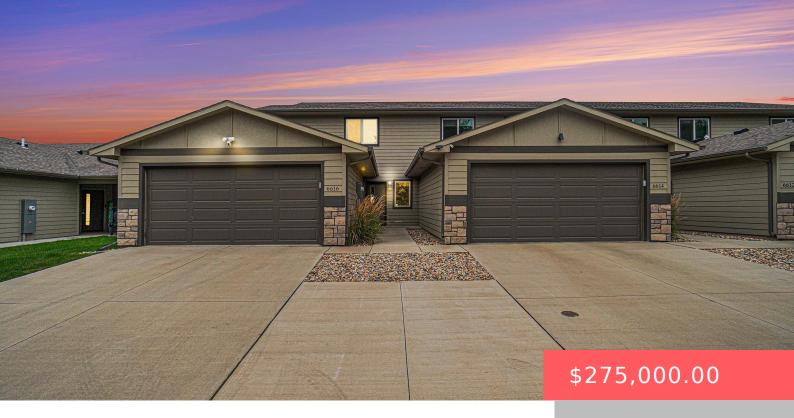

#### 6616 W 6TH PL

https://harr-lemme.com

LOT 29D BLOCK 3 HAYWARD MEADOWS ADDITION TO THE CITY OF SIOUX FALLS

- 4 beds
- 3 baths
- Town Home, Two Story
- None, RESIDENTIAL
- Active, Active Contingent Misc, Active-New
- 1409 sa ft

#### **Basics**

Category: None, RESIDENTIAL Type: Town Home, Two Story

**Status:** Active, Active - Contingent Misc, Active-New **Bedrooms: 4** beds

Bathrooms: 3 baths Total rooms: 6

Floor level: 836 Area: 1409 sq ft

## **Building Details**

Floor covering: Carpet, Vinyl Basement: None

**Exterior material:** Hard Board, Stone/Stone Veneer **Roof:** Shingle Composition

Parking: Attached