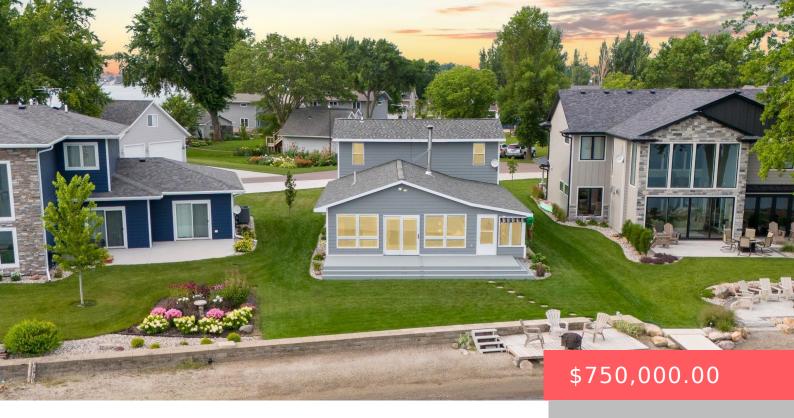

#### **6616 PENINSULA PT**

https://harr-lemme.com

Lot 1 Exc W 12' S108.25' Peninsula Park #2222

- 4 heds
- 3 baths
- Single Family, Two Story
- Lake, RESIDENTIAL
- Active. Active-New
- 1840 sq ft

#### **Basics**

Category: Lake, RESIDENTIAL Type: Single Family, Two Story

Status: Active, Active-New Bedrooms: 4 beds

Bathrooms: 3 baths

Floor level: 1430

Area: 1840 sq ft

**Lot size: 11003** sq ft **Year built:** 1964

# **Building Details**

Floor covering: Carpet, Laminate, Tile Basement: None

**Exterior material:** Hard Board **Roof:** Shingle Composition

Parking: Detached