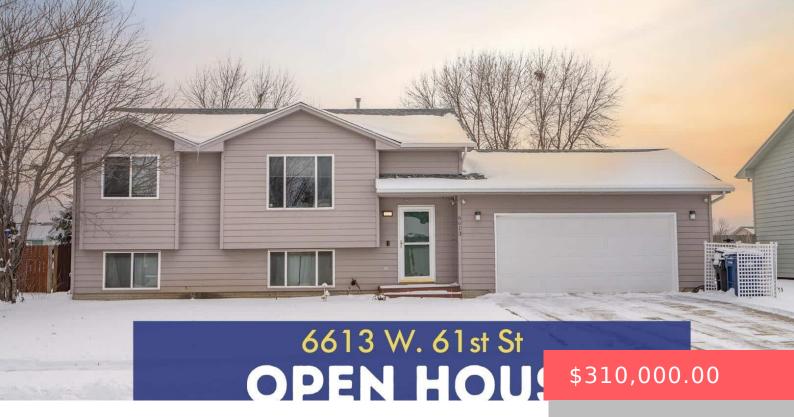

#### 6613 W 61ST ST

https://harr-lemme.com

Lot 4, Block 3 Candlelight Addition

- 3 beds
- 2 baths
- Single Family, Split Foyer
- None, RESIDENTIAL
- Active, Active-New
- 1646 sq ft

#### **Basics**

Category: None, RESIDENTIAL Type: Single Family, Split Foyer

Status: Active, Active-New Bedrooms: 3 beds

Bathrooms: 2 baths Total rooms: 9

Floor level: 906 Area: 1646 sq ft

**Lot size: 8214** sq ft **Year built:** 2000

## **Building Details**

Floor covering: Carpet, Laminate Basement: Full

**Exterior material:** Hard Board, Part Brick **Roof:** Shingle Composition

Parking: Attached