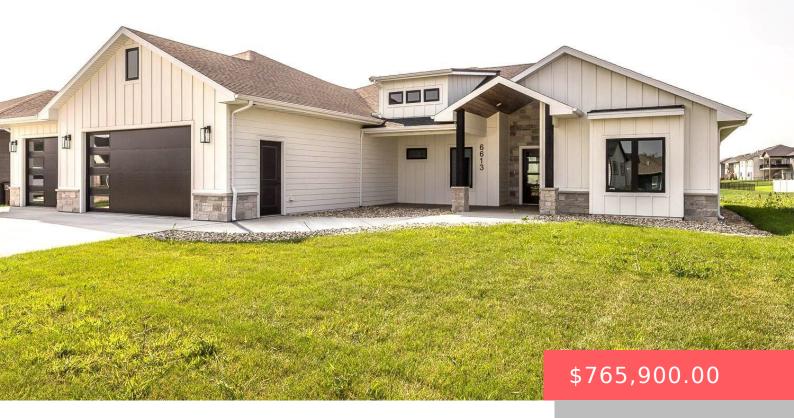

#### **6613 E CORSAIR DR**

https://harr-lemme.com

Lot 29 Blk 3 Mystic Heights Addn

- 3 beds
- 3 baths
- Ranch, Single Family
- New Construction, RESIDENTIAL
- Active, Active-New
- · 1908 sq ft

#### **Basics**

Category: New Construction, RESIDENTIAL Type: Ranch, Single Family

Status: Active, Active-New Bedrooms: 3 beds

Bathrooms: 3 baths

Floor level: 1908

Area: 1908 sq ft

**Lot size: 12248** sq ft **Year built:** 2024

## **Building Details**

Floor covering: Carpet, Tile, Wood Basement: None

**Exterior material:** Hard Board, Stone/Stone Veneer **Roof:** Shingle Composition

Parking: Attached