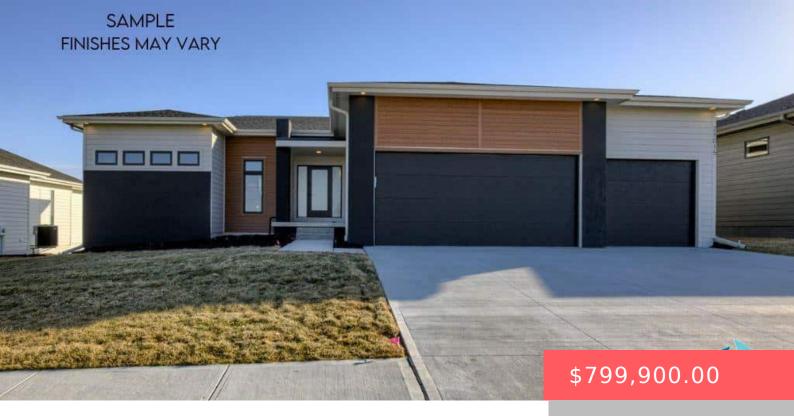

#### **6612 E CORSAIR DR**

https://harr-lemme.com

Lot 34 Block 1 Mystic Heights at Foss Fields Addition to City of Sioux Falls

- 6 hads
- 4 baths
- Ranch, Single Family
- None, RESIDENTIAL
- Active. Active-New
- 3293 sq ft

#### **Basics**

Category: None, RESIDENTIAL Type: Ranch, Single Family

**Status:** Active, Active-New **Bedrooms: 6** beds

**Bathrooms: 4** baths **Total rooms:** 13

Floor level: 1819 Area: 3293 sq ft

**Lot size: 12541** sq ft **Year built:** 2024